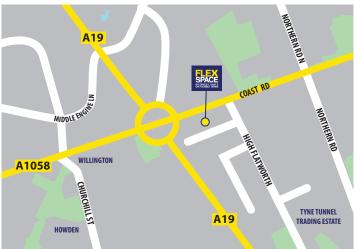

For local amenities, Silverlink Shopping Centre is just a ten-minute walk away. Here you'll find an Odeon cinema, Marks & Spencer, Boots and many major stores, restaurants and takeaway outlets.