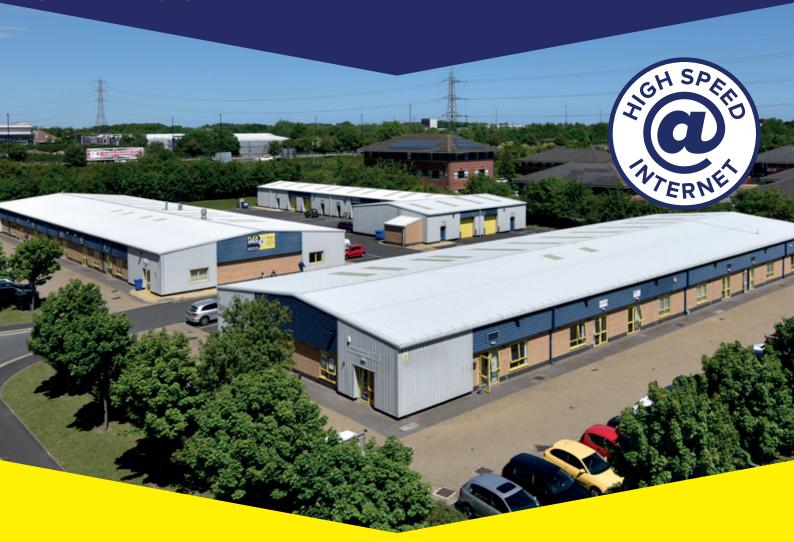

### **Overview**

Flexspace North Shields is a modern business centre providing a range of furnished offices and workshops that are available on flexible terms.

The centre is fully telecoms & IT enabled and offers free car parking and a cafe.

The offices range from 500 to 1,000 ft<sup>2</sup> (46 to 93 m<sup>2</sup>) and benefit from heating and carpets.

The workshops range from 750 to 1,500 ft<sup>2</sup> (70 to 139 m<sup>2</sup>) and benefit from powered roller shutter doors and personnel access doors, 3-phase electricity, lighting and WC facilities.