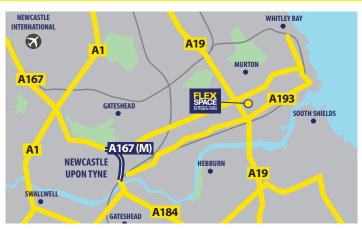

### **BY RAIL**

Brockley Whins Station is approximately 3 miles away. Newcastle station is approximately 7 miles away.

#### BY AIR

Newcastle Airport is approximately 9 miles away.

For further enquiries please contact: **T** 0800 033 4444 **E** sales@flexspace.co.uk **www.flexspace.co.uk**