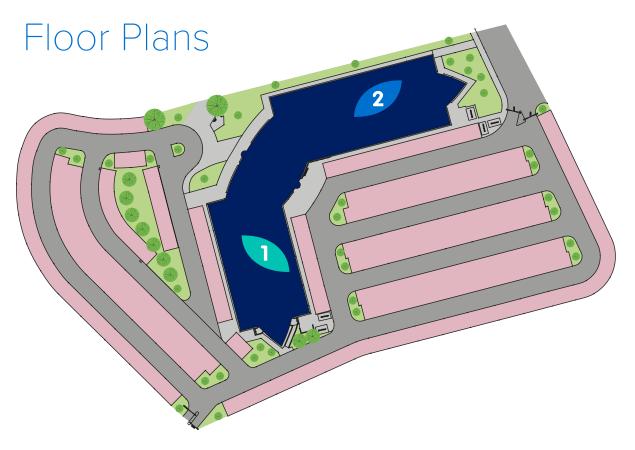

# Description

INCA@Cobalt is presently a single office building of 94,040 sq ft, but offers the opportunity to be occupied in a number of ways including being reinstated into two separate offices, each available potentially on a floor by floor basis, with sizes from approx 9,000 sq ft.

| INCA | INCA |
|------|------|
| INCA | INCA |

| TOTAL        | 3,615 | 38,919 | 4,974 | 53,542 |  |
|--------------|-------|--------|-------|--------|--|
| Ground Floor | 843   | 9,077  | 1,308 | 14,077 |  |
| 1st Floor    | 895   | 9,637  | 1,259 | 13,548 |  |
| 2nd Floor    | 1,012 | 10,898 | 1,286 | 13,838 |  |
| 3rd floor    | 865   | 9,308  | 1,122 | 12,080 |  |
|              | sq m  | sq ft  | sq m  | sq ft  |  |
|              |       |        |       |        |  |