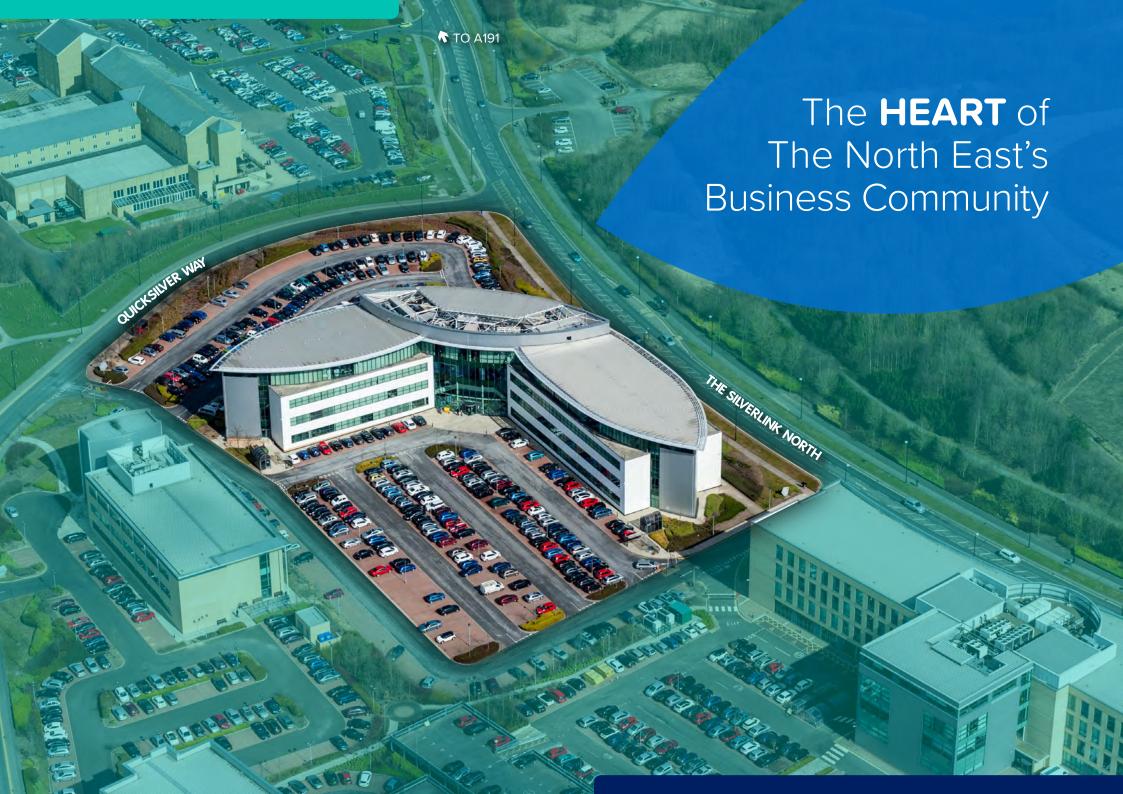

## Location

Cobalt Business Park is located in North Tyneside, just 10 minutes' drive from Newcastle upon Tyne city centre. Cobalt sits just off the A19 providing excellent road communications both north and south. Links to the A1 are within a 5 minute drive.

The Business Park is served by over 450 direct buses and the nearest Metro station is a 10 minute walk. Newcastle International Airport is a 15 minute drive. Amenities serving the Park include the Silverlink Shopping Park and the Village Hotel & Leisure Club.