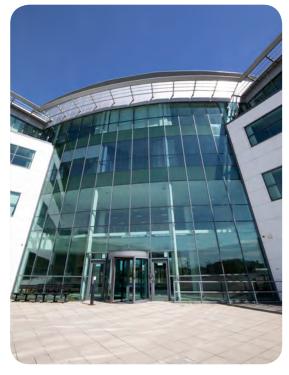

# Description

INCA@Cobalt is presently a single office building of 94,040 sq ft, but offers the opportunity to be occupied in a number of ways including being reinstated into two separate offices, each available potentially on a floor by floor basis, with sizes from approx 9,000 sq ft.

The building will be refurbished to a modern standard including the following:

- Air Conditioning •
- Suspended ceilings with LED light fittings
  - Full access raised floors
    - Carpeting •
  - Double height reception
    - Four passenger lifts •
  - Male, Female and Disabled WC's
    - Up to 443 car spaces •