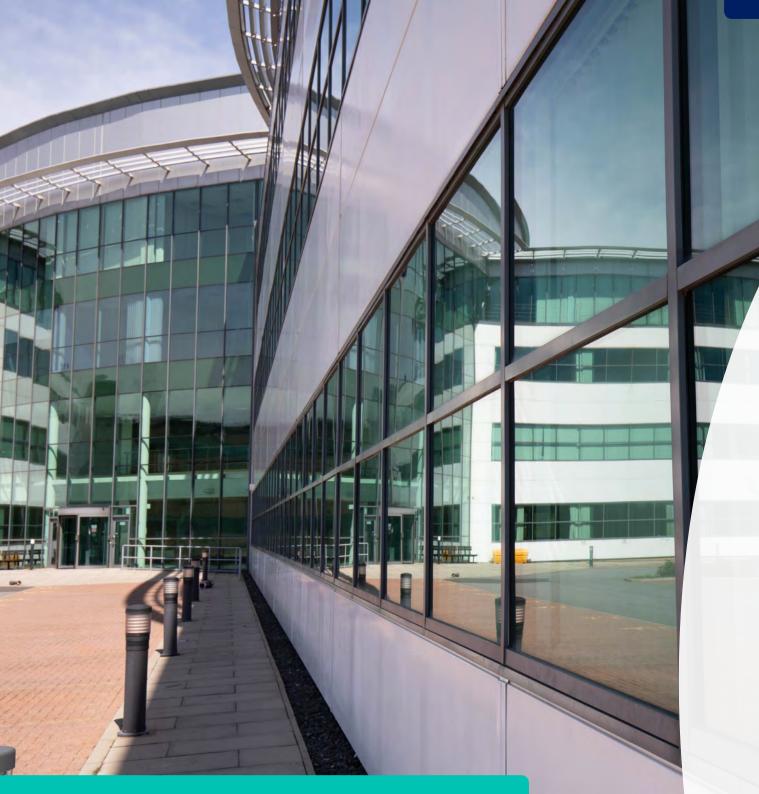

# Description

INCA@Cobalt is presently a single office building of 94,040 sq ft, but offers the opportunity to be occupied in a number of ways including being reinstated into two separate offices, each available potentially on a floor by floor basis, with sizes from approx 9,000 sq ft.

The building will be refurbished to a modern standard including the following:

- Air Conditioning •
- Suspended ceilings with LED light fittings
  - Full access raised floors
    - Carpeting •
  - Double height reception
    - Four passenger lifts •
  - Male, Female and Disabled WC's
    - Up to 443 car spaces •