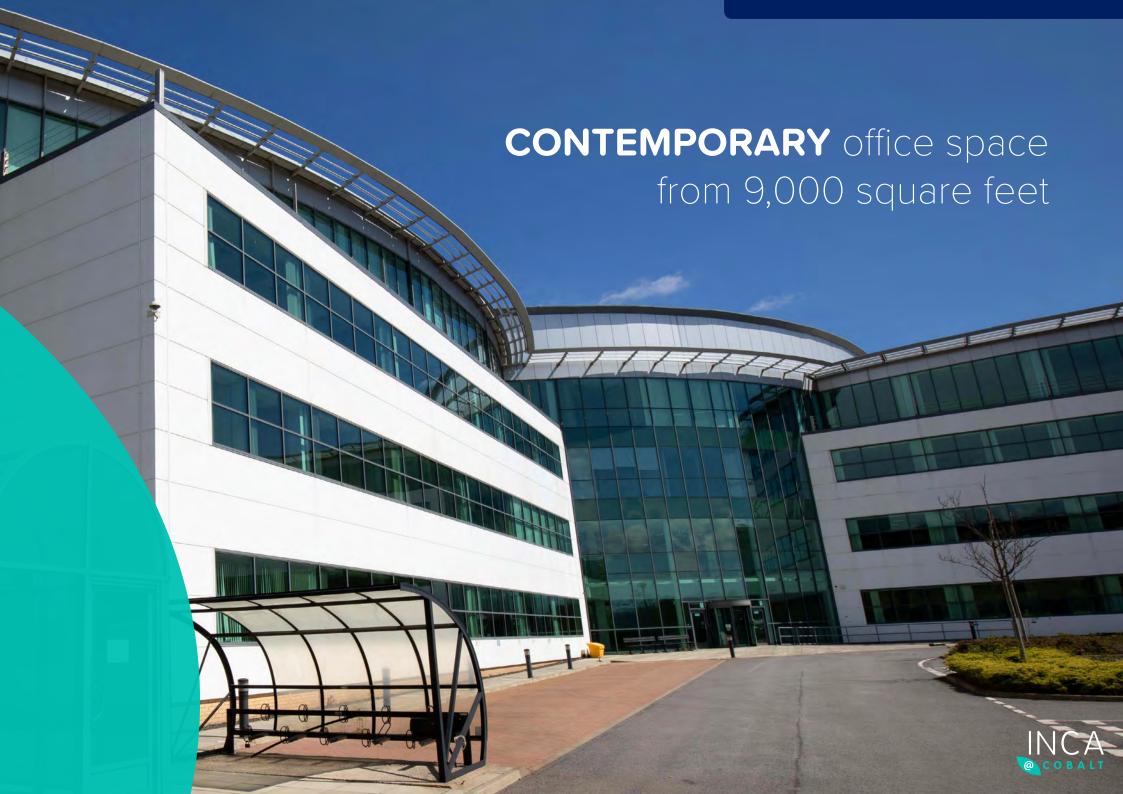

# Description

INCA@Cobalt is presently a single office building of 94,040 sq ft, but offers the opportunity to be occupied in a number of ways including being reinstated into two separate offices, each available potentially on a floor by floor basis, with sizes from approx 9,000 sq ft.