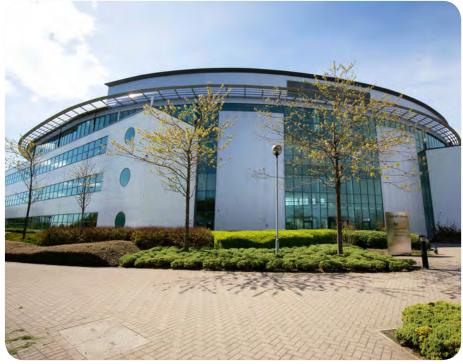

# Description

INCA@Cobalt is presently a single office building of 94,040 sq ft, but offers the opportunity to be occupied in a number of ways including being reinstated into two separate offices, each available potentially on a floor by floor basis, with sizes from approx 9,000 sq ft.

The building will be refurbished to a modern standard including the following:

- Air Conditioning •
- Suspended ceilings with LED light fittings
  - Full access raised floors
    - Carpeting •
  - Double height reception
    - Four passenger lifts •
  - Male, Female and Disabled WC's
    - Up to 443 car spaces •