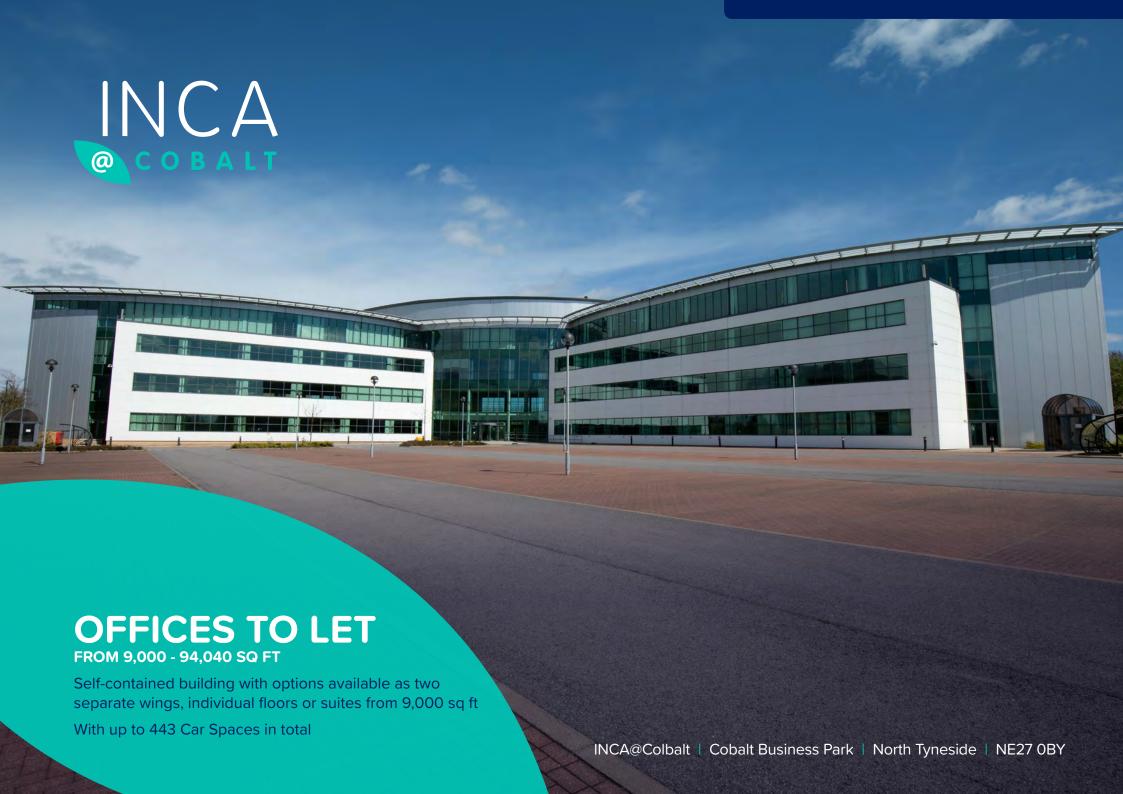

# Description

INCA@Cobalt is presently a single office building of 94,040 sq ft, but offers the opportunity to be occupied in a number of ways including being reinstated into two separate offices, each available potentially on a floor by floor basis, with sizes from approx 9,000 sq ft.

The building will be refurbished to a modern standard including the following:

- Air Conditioning •
- Suspended ceilings with LED light fittings
  - Full access raised floors
    - Carpeting •
  - Double height reception
    - Four passenger lifts •
  - Male, Female and Disabled WC's
    - Up to 443 car spaces •