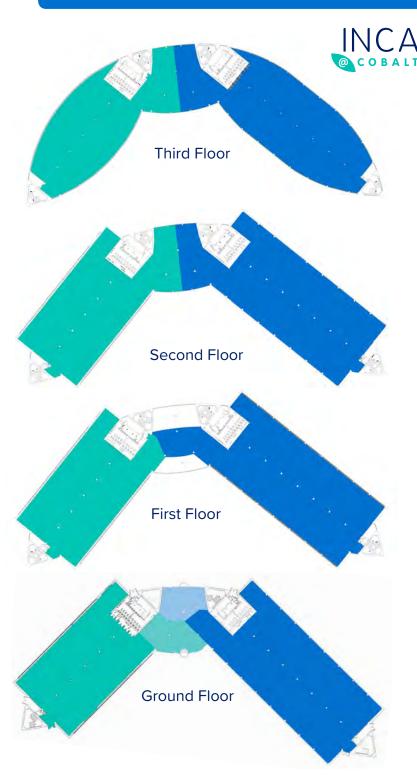

# Description

INCA@Cobalt is presently a single office building of 94,040 sq ft, but offers the opportunity to be occupied in a number of ways including being reinstated into two separate offices, each available potentially on a floor by floor basis, with sizes from approx 9,000 sq ft.

The building will be refurbished to a modern standard including the following:

- Air Conditioning •
- Suspended ceilings with LED light fittings
  - Full access raised floors
    - Carpeting •
  - Double height reception
    - Four passenger lifts •
  - Male, Female and Disabled WC's
    - Up to 443 car spaces •

| INCA | INCA |
|------|------|
| INCA | INCA |

| TOTAL        | 3,615 | 38,919 | 4,974 | 53,542 |  |
|--------------|-------|--------|-------|--------|--|
| Ground Floor | 843   | 9,077  | 1,308 | 14,077 |  |
| 1st Floor    | 895   | 9,637  | 1,259 | 13,548 |  |
| 2nd Floor    | 1,012 | 10,898 | 1,286 | 13,838 |  |
| 3rd floor    | 865   | 9,308  | 1,122 | 12,080 |  |
|              | sq m  | sq ft  | sq m  | sq ft  |  |
|              |       |        |       |        |  |