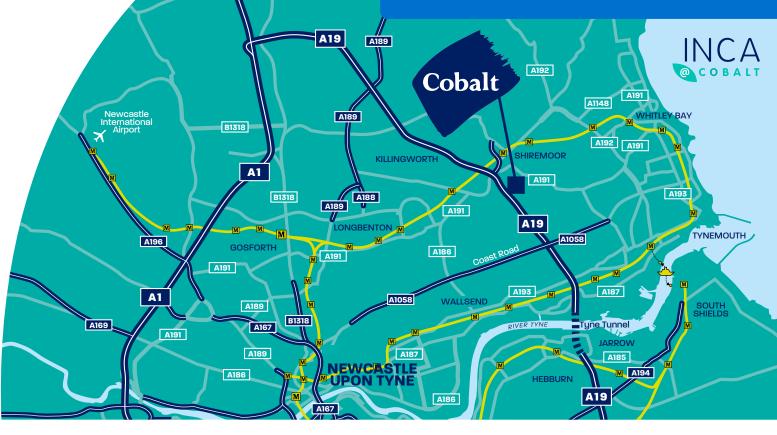

## Location

Cobalt Business Park is located in North Tyneside, just 10 minutes' drive from Newcastle upon Tyne city centre. Cobalt sits just off the A19 providing excellent road communications both north and south. Links to the A1 are within a 5 minute drive.

The Business Park is served by over 450 direct buses and the nearest Metro station is a 10 minute walk. Newcastle International Airport is a 15 minute drive. Amenities serving the Park include the Silverlink Shopping Park and the Village Hotel & Leisure Club.